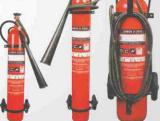

## CARBON DI OXIDE

CARBON DI OXIDE FIRE EXTINGUISHER WHEEL TYPE & SQUEEZE GRIP TYPE

Class B Fire: Petroleum, Oil Diesel, Paint, Varnish, Solvent,

Aviation Fuel, Flammable and volatile Liquids Etc. Class C Fire: Flammable Gasses, Live Electrical Equipments,

Industrial Gases, Electrical installation,

Power Grid etc.