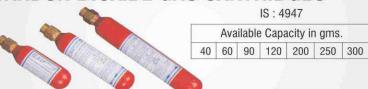

Gasses, Live Electrical Equipments,

Industrial Gases, Electrical installation,

Power Grid etc.





## **POWDER**

ABC MODULAR TYPE AUTOMATIC FIRE EXTINGUISHER

Class A Fire: Wood Textile, Paper, Cloths, Cotton Mill, Jute Mill Etc.

Class B Fire: Petroleum, Oil Diesel, Paint, Varnish, Solvent,

Aviation Fuel, Flammable And volatile Liquids Etc.

Class C Fire: Flammable Gasses, Live Electrical Equipments,

Industrial Gases, Electrical installation, Power Grid etc.

| Avai. Capacity in kgs.   | 5              | 10         |
|--------------------------|----------------|------------|
| Area Protection          | 7 to 8 m2      | 8 to 10 m2 |
| Hanging vert. above risk | 1.75 to 2.25 m | 2 to 3 m   |
| Discharge Time In Secs.  | 15-20          | 18-23      |

# CARBON DIOXIDE GAS CARTRIDGES



#### FIRE FIGHTING EQUIPMENTS

## SAFETY ACCESSORIES

FIRE













First Aid Box

Hydrant Valve

Hose Reel Drum



Hose Box



Hose Pipe





Smoke Detector Fire Man AXE



Fire Blanket



Branch Pipe Nozzle



Coupling Triple Purpose No.





Double Coupling Multi Purpose No.



Foam Branch



FB 10 X



**Ejector Pumps** 



Water Monitor



Helmets



Safety Goggles



Wear Mask



Hand Glove



Safety Shoes



Reflective Tape



Traffic Cone



Safety Jacket



Convex Mirror