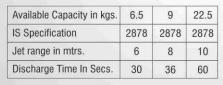

| Available Capacity in kgs. | 25    | 50    | 75    |
|----------------------------|-------|-------|-------|
| IS Specification           | 10658 | 10658 | 10658 |
| Jet range in mtrs.         | 6     | 8     | 10    |
| Discharge Time In Secs.    | 30    | 50    | 60    |